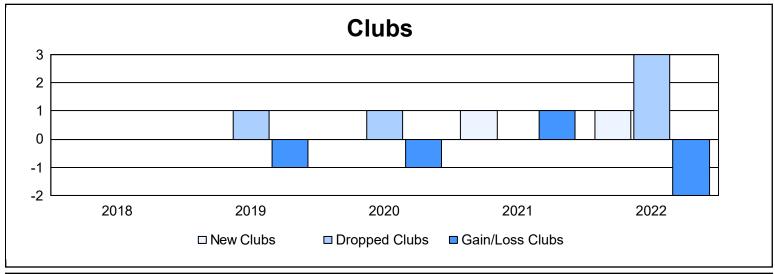

District 8 S As of June 2022 Cumulative

| Year      | New<br>Clubs | Dropped<br>Clubs | Gain/<br>Loss<br>Clubs | New<br>Members | Charter<br>Members | Reinstate<br>Members | Transfer<br>Members | Total<br>Member<br>Added | Total<br>Members<br>Dropped | Gain/<br>Loss<br>Members |
|-----------|--------------|------------------|------------------------|----------------|--------------------|----------------------|---------------------|--------------------------|-----------------------------|--------------------------|
| 2017-2018 | 0            | 0                | 0                      | 78             | 3                  | 5                    | 4                   | 90                       | 141                         | -51                      |
| 2018-2019 | 0            | 1                | -1                     | 63             | 2                  | 5                    | 1                   | 71                       | 131                         | -60                      |
| 2019-2020 | 0            | 1                | -1                     | 65             | 3                  | 7                    | 2                   | 77                       | 113                         | -36                      |
| 2020-2021 | 1            | 0                | 1                      | 68             | 18                 | 2                    | 2                   | 90                       | 72                          | 18                       |
| 2021-2022 | 1            | 3                | -2                     | 89             | 41                 | 11                   | 3                   | 144                      | 145                         | -1                       |
| Average   | 0            | 1                | -1                     | 73             | 13                 | 6                    | 2                   | 94                       | 120                         | -26                      |